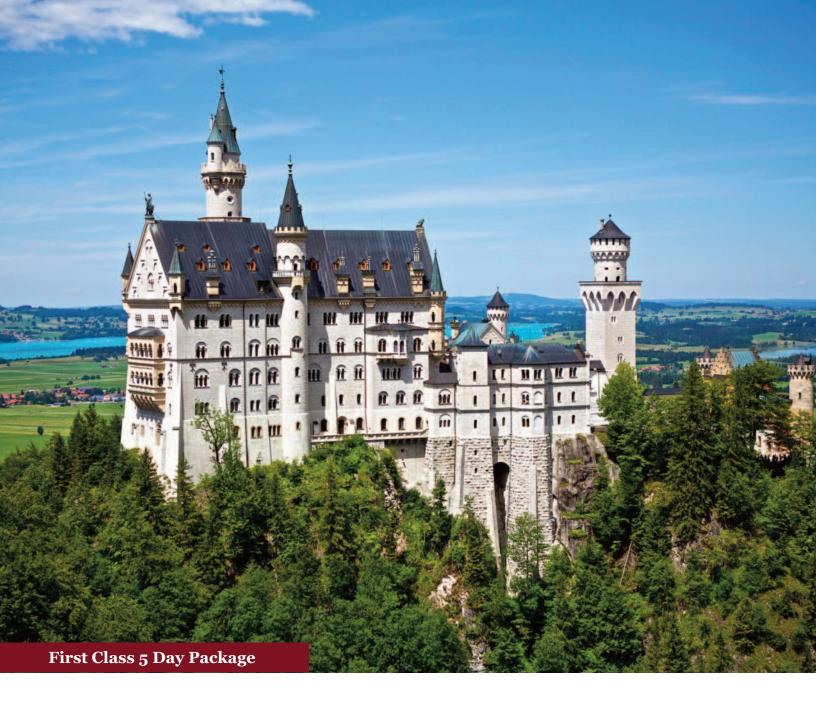

#### Day 3: Munich, Neuschwanstein

We have some free time this morning to explore Munich on our own. Late this morning transfer from the hotel to the fairy-tale castle, Neuschwanstein Castle. We take a guided tour of Ludwig II's most luxurious former residence where the interior styles range from Byzantine to Romanesque to Gothic. This castle, built

between 1869 and 1886, has a most impressive view with the Alpsee Lake below and the Alps towering above. We continue to the Pilgrimage Church of Wies to visit this oval Rococo style church which is a UNESCO World Heritage site. From here we continue to Oberammergau or surrounding area for dinner and overnight stay.